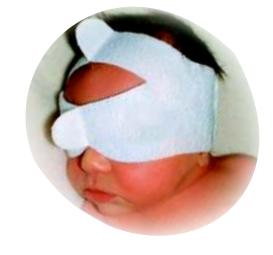

# **'Y' SHAPED EYE PROTECTOR**

for Neonates during Phototherapy

Call for special prices

#### **Blocks Harmful Light To Baby'S Eyes**

- Provides the best protection from Phototherapy light.
- Special Eye pad material blocks light to the eyes, while headband design allows phototherapy light to reach baby's head.

Perfect Fit Remains securely in place with unique 'Y' Shape design.

#### Safe And Comfortable

Constructed of comfortable, soft, moisture absorbent and latex-free material minimizes the risk
of skin irritation headband design allows phototherapy light to reach baby's head.